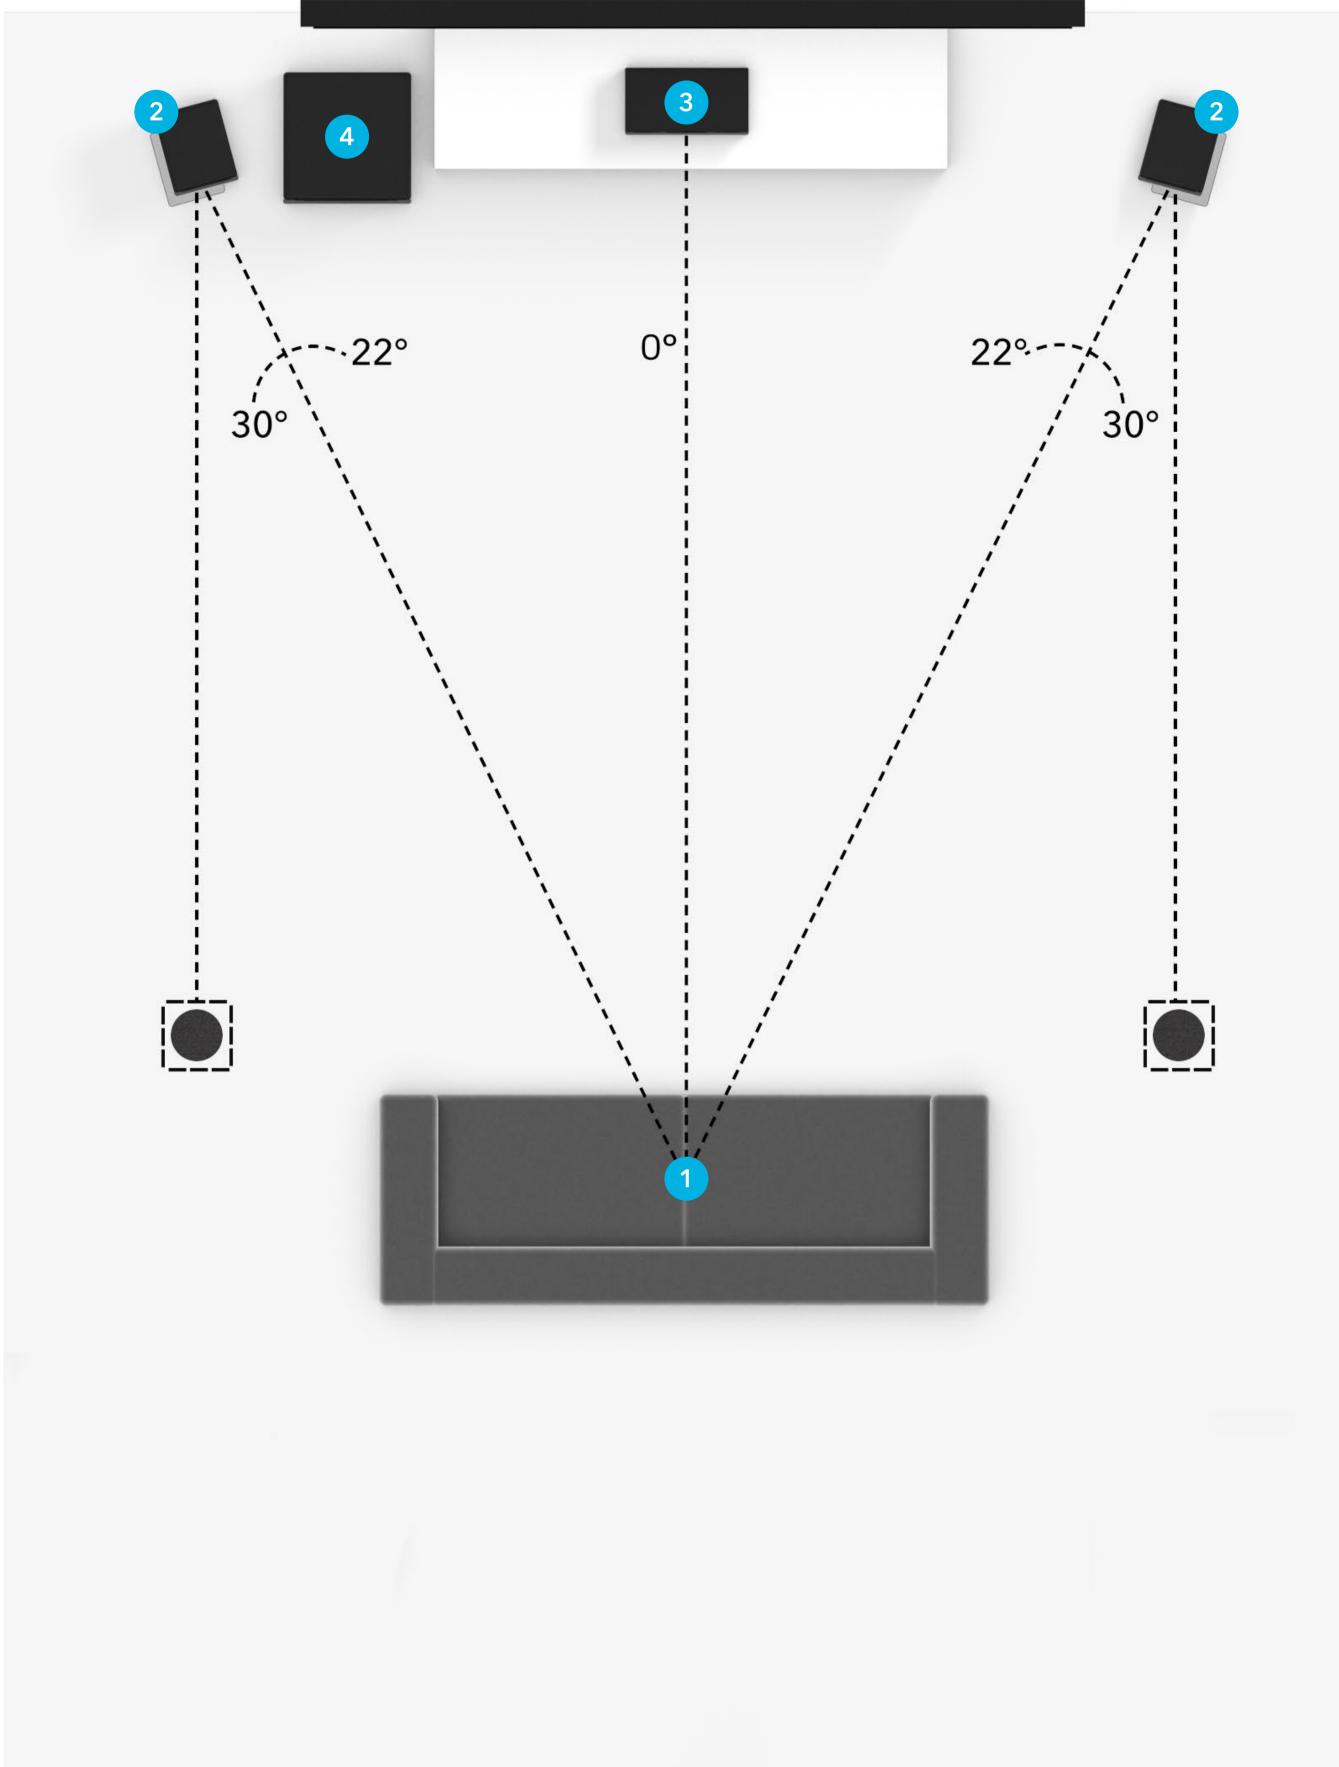

## 3.1.2 Overhead Speakers

- 1. Seating position
- 2. Left & right speakers
- 3. Center speaker
- 4. Subwoofer
- 5. Left & right top middle overhead speakers

PERSPECTIVE DETAIL FOR 3.1.2 SETUP

OVERHEAD SPEAKER PLACEMENT DETAIL FOR 3.1.2 SETUP