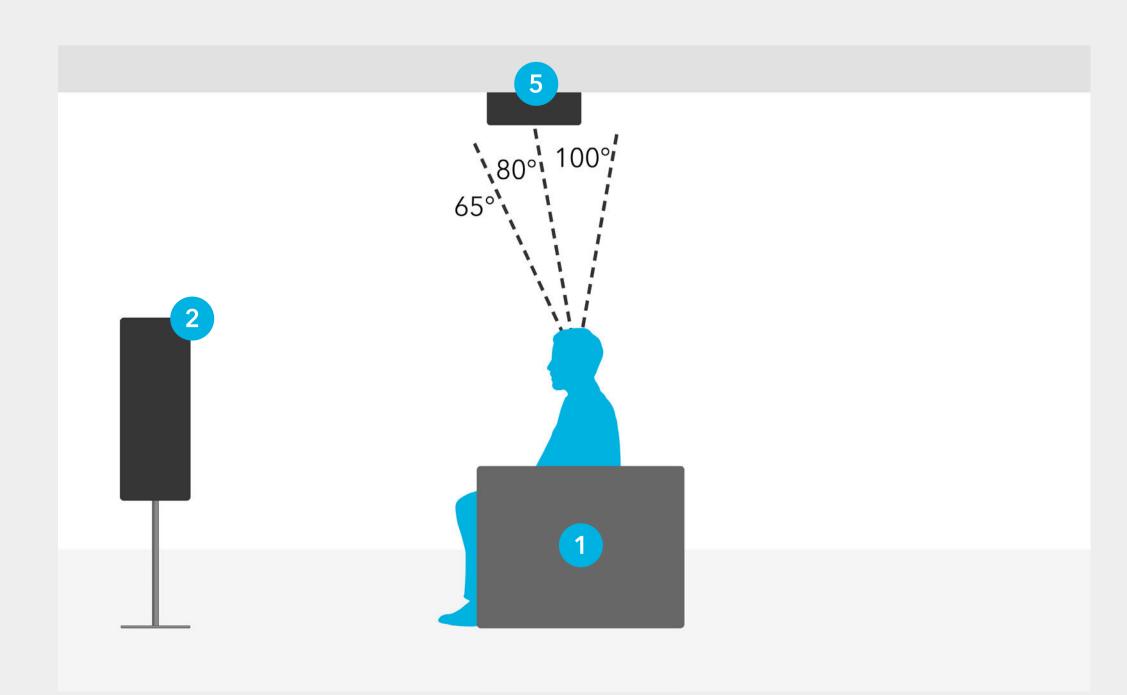

## 3.1.2 Overhead Speakers

- 1. Seating position
- 2. Left & right speakers
- 3. Center speaker
- 4. Subwoofer
- 5. Left & right top middle overhead speakers

PERSPECTIVE DETAIL FOR 3.1.2 SETUP

OVERHEAD SPEAKER PLACEMENT DETAIL FOR 3.1.2 SETUP