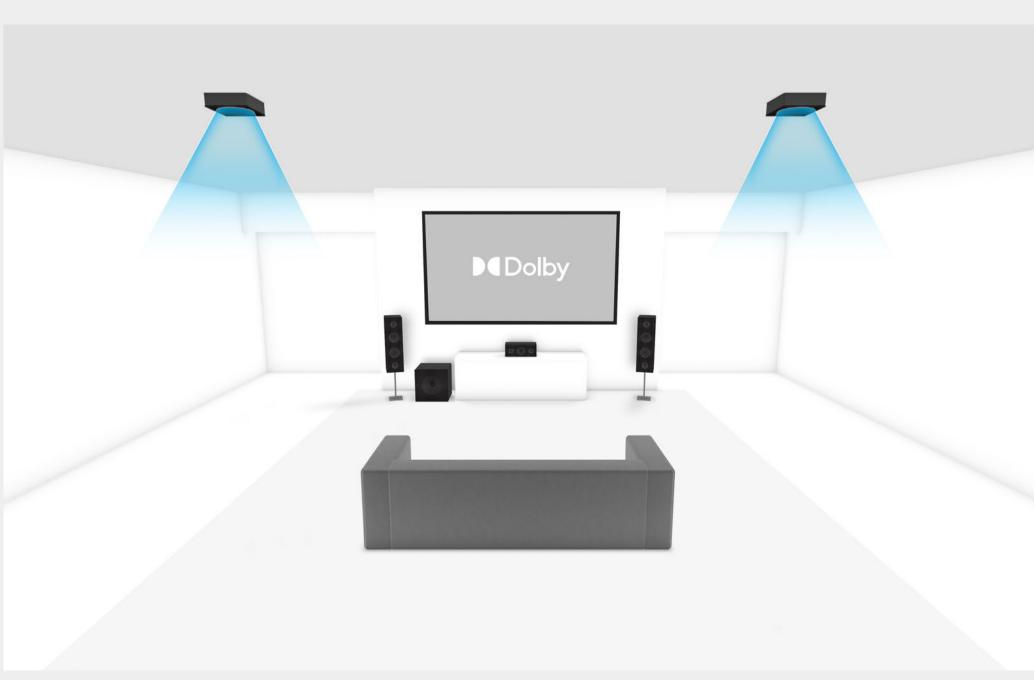

## 3.1.2 Overhead Speakers

- 1. Seating position
- 2. Left & right speakers
- 3. Center speaker
- 4. Subwoofer
- 5. Left & right top middle overhead speakers

PERSPECTIVE DETAIL FOR 3.1.2 SETUP

OVERHEAD SPEAKER PLACEMENT DETAIL FOR 3.1.2 SETUP