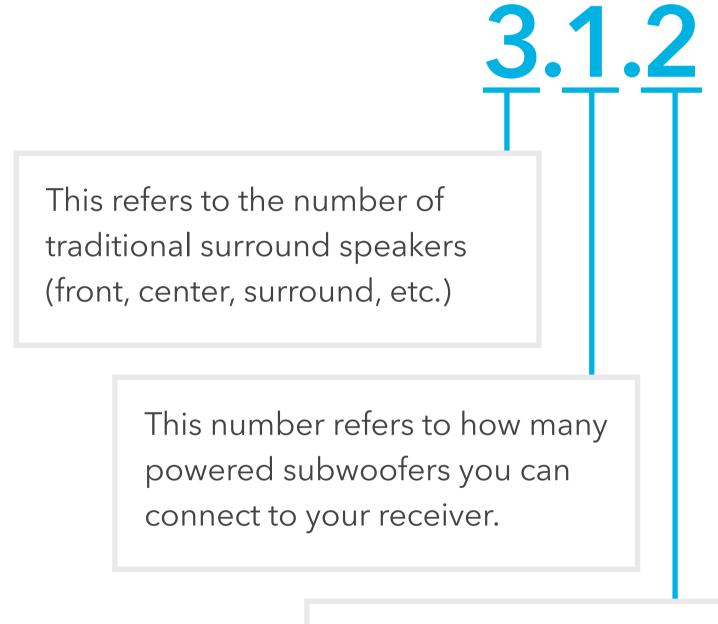

## Dolby Atmos speaker setups: What do these numbers mean?

When shopping for Dolby Atmos home theater components, you'll see a new way of describing speaker configurations.

This refers to how many overhead or Dolby Atmos enabled speakers you can use in your Dolby Atmos capable setup.