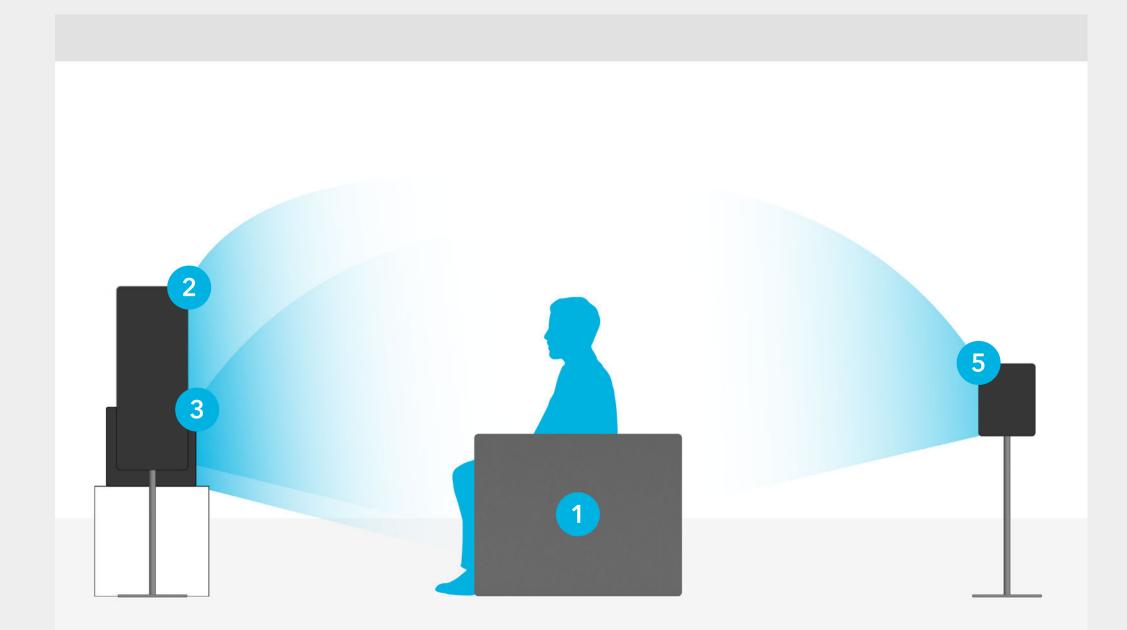

# 5.1 Virtual Speakers

- **1.** Seating position
- 2. Left & right speakers
- 3. Center speaker
- 4. Subwoofer
- 5. Left & right surround speakers

### **SPEAKER PLACEMENT FOR 5.1 SETUP**

VIRTUAL SPEAKER PLACEMENT DETAIL FOR 5.1 SETUP

#### PERSPECTIVE DETAIL FOR 5.1 SETUP