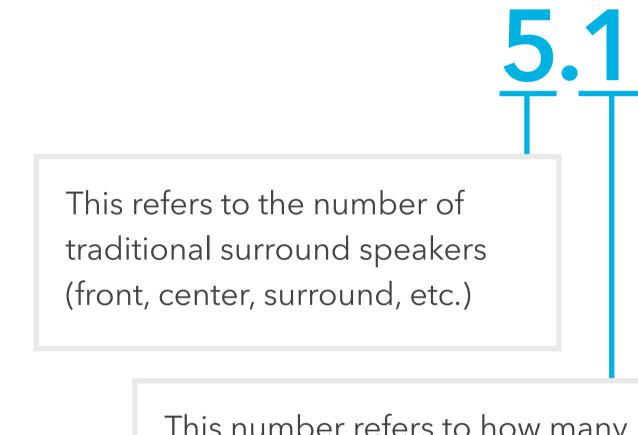

### Dolby Atmos speaker setups: What do these numbers mean?

When shopping for Dolby Atmos home theater components, you'll see a new way of describing speaker configurations.

This number refers to how many powered subwoofers you can connect to your receiver.