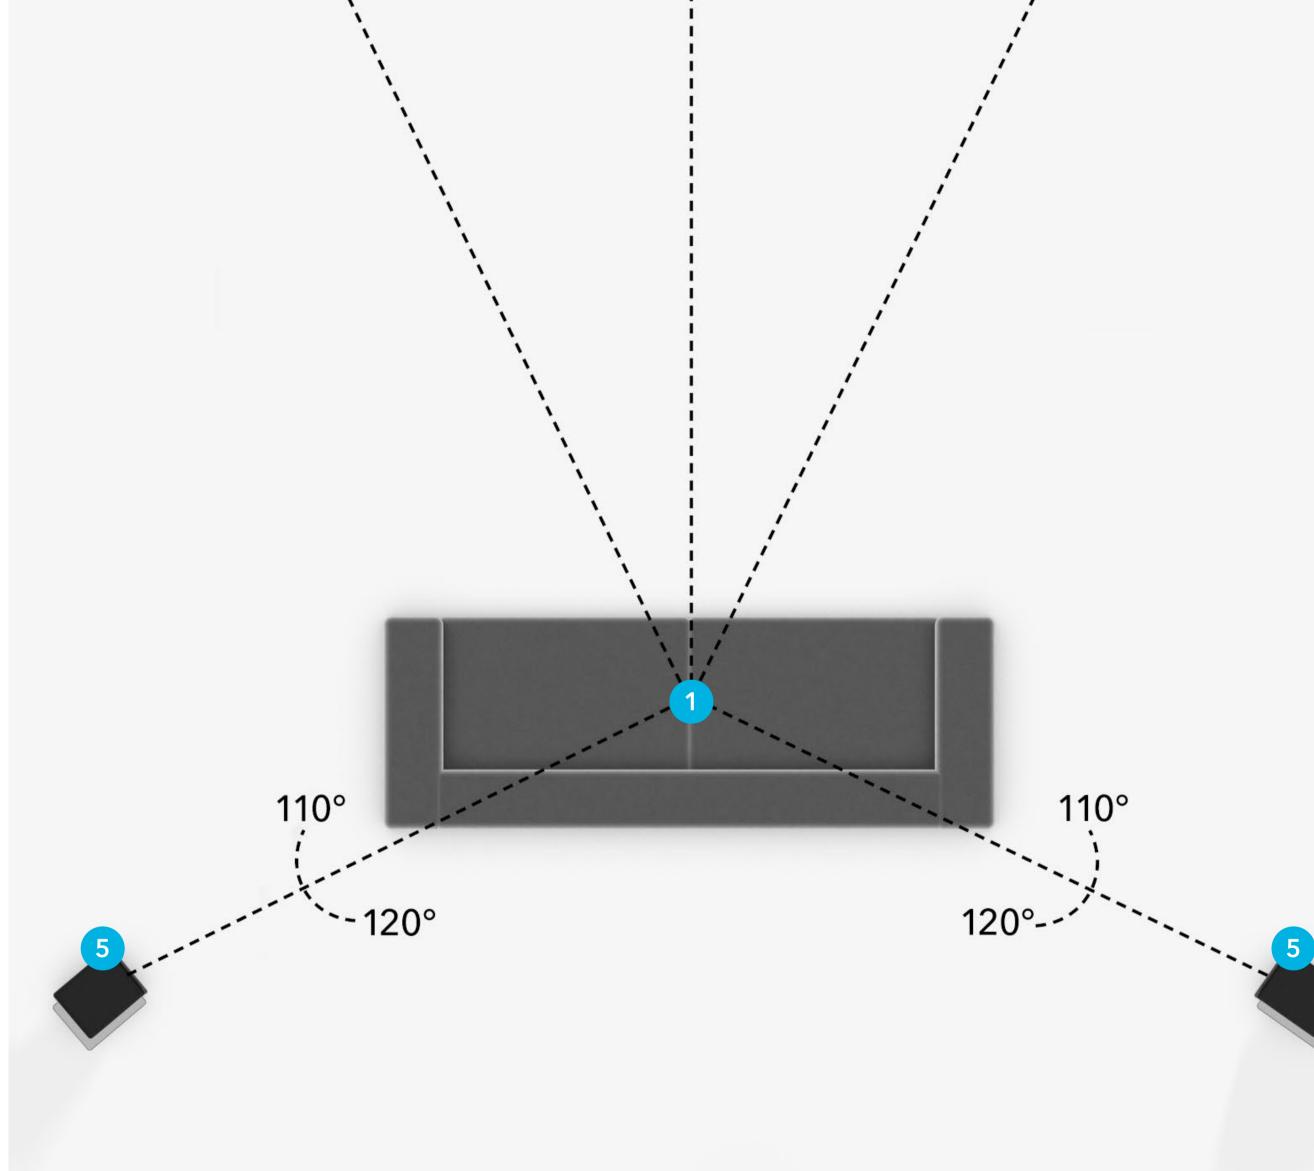

# 5.1 Virtual Speakers

- **1.** Seating position
- 2. Left & right speakers
- 3. Center speaker
- 4. Subwoofer
- 5. Left & right surround speakers

### **SPEAKER PLACEMENT FOR 5.1 SETUP**

VIRTUAL SPEAKER PLACEMENT DETAIL FOR 5.1 SETUP