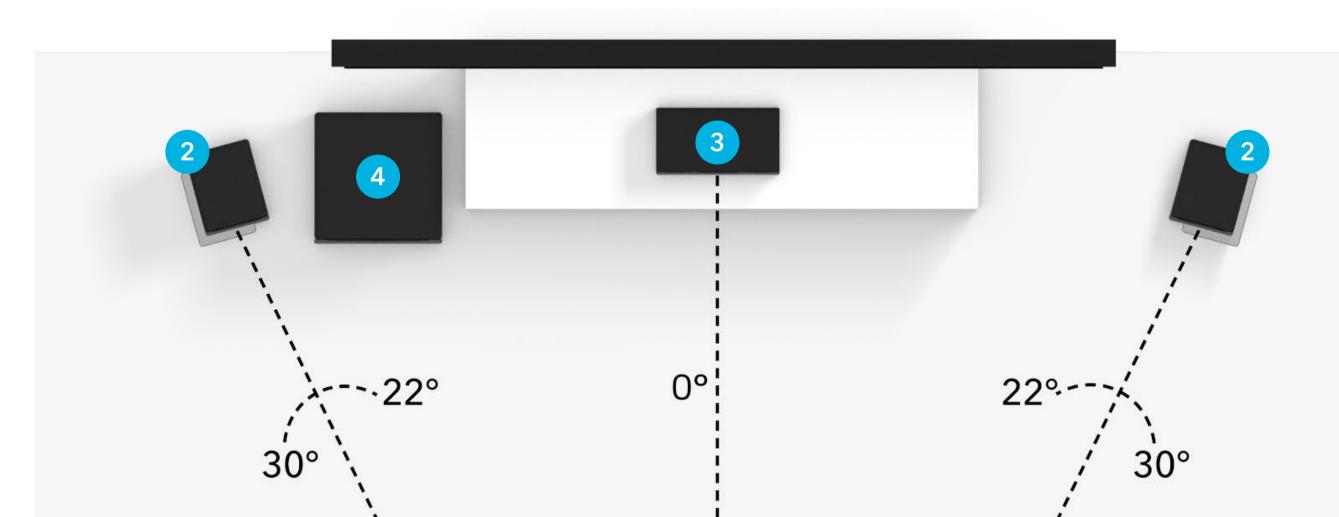

# 5.1 Virtual Speakers

- **1.** Seating position
- 2. Left & right speakers
- 3. Center speaker
- 4. Subwoofer
- 5. Left & right surround speakers

### **SPEAKER PLACEMENT FOR 5.1 SETUP**

VIRTUAL SPEAKER PLACEMENT DETAIL FOR 5.1 SETUP