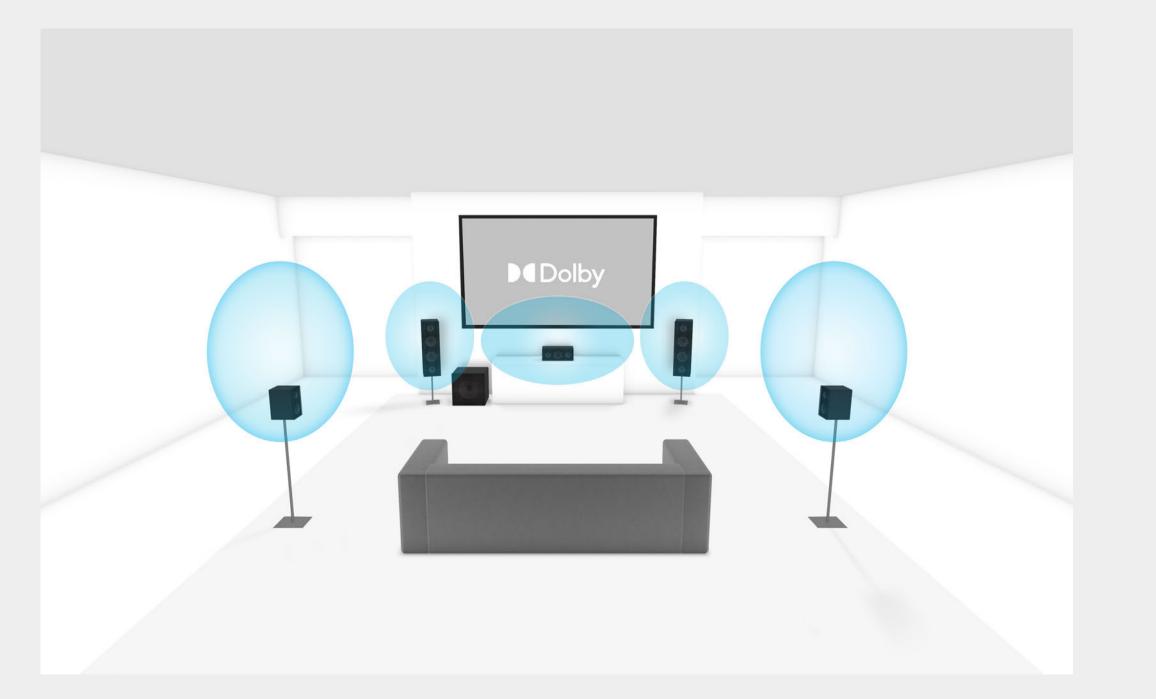

# Dolby

## Home Theater Speaker Guide

Optimize your sound system that includes Dolby Atmos<sup>®</sup> technology with this step-by-step guide to the best speaker setup.



# 5.1 Virtual Speakers

- **1.** Seating position
- 2. Left & right speakers
- 3. Center speaker
- 4. Subwoofer
- 5. Left & right surround speakers

### Dolby Atmos speaker setups: What do these numbers mean?

When shopping for Dolby Atmos home theater components, you'll see a new way of describing speaker configurations.



This number refers to how many powered subwoofers you can connect to your receiver.



### **SPEAKER PLACEMENT FOR 5.1 SETUP**





VIRTUAL SPEAKER PLACEMENT DETAIL FOR 5.1 SETUP

#### PERSPECTIVE DETAIL FOR 5.1 SETUP